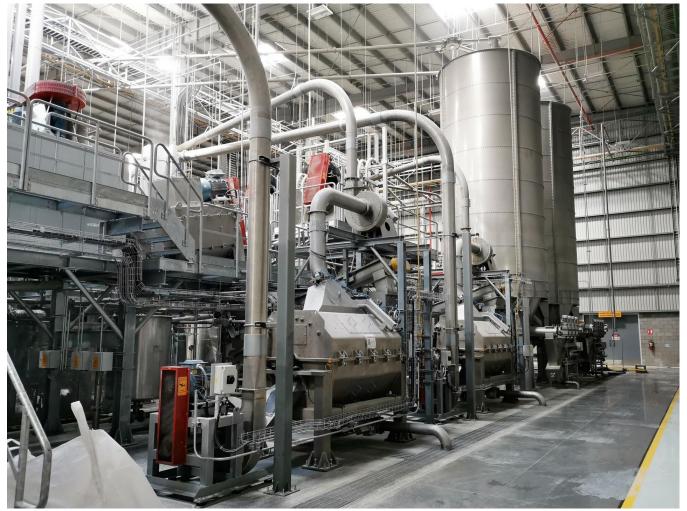

## SOREMA: Large PET Bottles Recycling Plant in Operation in China

Recently, in the Chinese province of Fujian, a new Sorema rPET line with a production capacity of 9,000 Kg/h of flakes became fully operational and a second rPET line will be operational in the coming months.

Both lines are designed to achieve the highest quality of recycled polyethylene terephthalate (rPET) flakes to manufacture polyester monofilaments used for textile and sportswear garments of the most renowned international brands.

These projects confirm the positioning of Sorema technology in the high quality/high capacity segment of bottle-to-bottle and bottle-to filament recycling plants, also in a highly competitive market such as China.